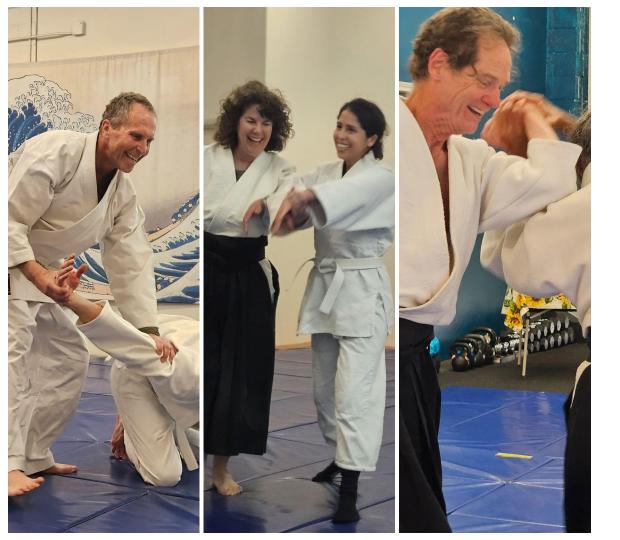

# DURANGO Shin-Budo Kai Aikido

2024 • Annual Report

News for 2024 DSBK settled into its space without upheavals or interruptions! Continuity in space enabled us to focus on kyu test prep, nidan demonstrations, and beginner classes every other month.

### **Promotions**

We celebrated multiple promotions in 2024. Each one represents collective advances in everyone's skills and expertise. Congrats!

Taylor Hanson, Gokyu

Lisa Franceware ど Chris Lewis, Yonkyu

### <mark>Events</mark>

DSBK hosted two successful shugyos (one in January and one in June) that drew in a diverse mix of regular, new, and visiting students.

We provided beginner classes every other month. January's class achieved the largest number of registrations.