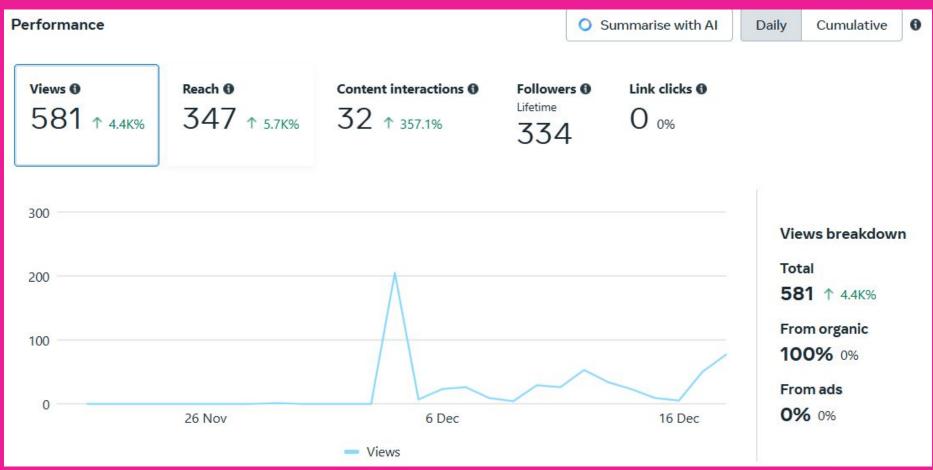

## Web Traffic

In order to grow and continually reach new students, DSBK relies on a robust website and social media presence. Many unpaid hours go into maintaining these online platforms. Based on our traffic stats, the nonprofit is clearly the benefactor of skillful messaging and marketing.

### **Attention-Getters**

| 1,777                                                                                       |                                         | 390                                                                                        |     |  |
|---------------------------------------------------------------------------------------------|-----------------------------------------|--------------------------------------------------------------------------------------------|-----|--|
| People viewed your Business Profile                                                         |                                         | ${f Q}$ Searches showed your Business Profile in the search results                        |     |  |
| Platform and device breakdown<br>Platform and devices that people used to find your profile |                                         | Searches breakdown<br>Search terms that showed your Business Profile in the search results |     |  |
| $\bigcirc$                                                                                  | • 1,013 • 57%<br>Google Search – mobile | 1. dojo                                                                                    | 203 |  |
|                                                                                             | • 533 • 30%<br>Google Search – desktop  | 2. durango martial arts                                                                    | 112 |  |
|                                                                                             | • 193 • 11%<br>Google Maps – mobile     | 3. aikido                                                                                  | 42  |  |
|                                                                                             |                                         | 4. durango jiu jitsu                                                                       | 17  |  |
|                                                                                             | • 38 • 2%<br>Google Maps – desktop      | 5. jiu jitsu durango                                                                       | 16  |  |

July-December 2024

Unique visitors 721 ↑ 28%

#### Sessions over time

See Full Report