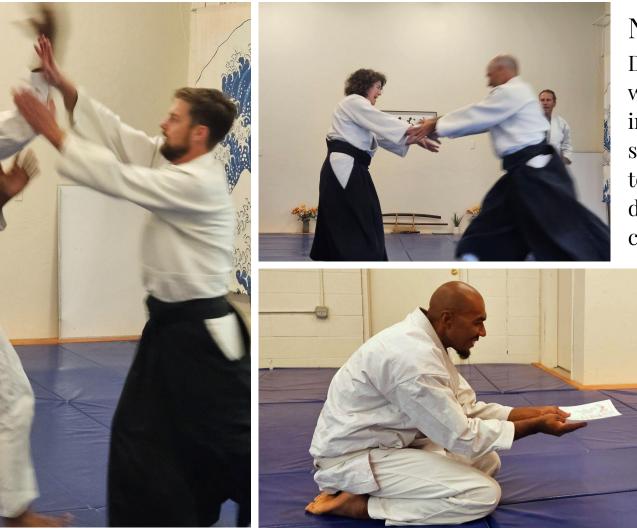

### **Promotions**

We celebrated multiple promotions in 2024. Each one represents collective advances in everyone's skills and expertise. Congrats!

Taylor Hanson, Gokyu

Lisa Franceware ど Chris Lewis, Yonkyu

Mike Boeckman, Sankyu

Nate & Lynne are in progress on Nidan

### <mark>Events</mark>

DSBK hosted two successful shugyos (one in January and one in June) that drew in a diverse mix of regular, new, and visiting students.

We provided beginner classes every other month. January's class achieved the largest number of registrations.