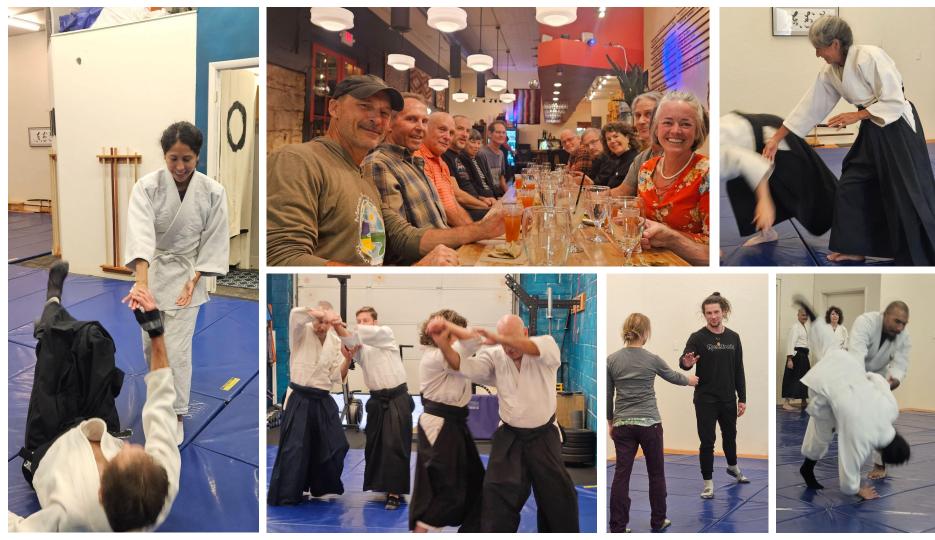

# DURANGO Shin-Budo Kai Aikido

2024 • Annual Report

News for 2024 DSBK settled into its space without upheavals or interruptions! Continuity in space enabled us to focus on kyu test prep, nidan demonstrations, and beginner classes every other month.

### **Promotions**

We celebrated multiple promotions in 2024. Each one represents collective advances in everyone's skills and expertise. Congrats!

Taylor Hanson, Gokyu

Lisa Franceware ど Chris Lewis, Yonkyu

### <mark>Events</mark>

DSBK hosted two successful shugyos (one in January and one in June) that drew in a diverse mix of regular, new, and visiting students.

We provided beginner classes every other month. January's class achieved the largest number of registrations.

Steve Sensei provided a spring semester aikido course for Ignacio High School students.

In September, Senseis Warren Wynshaw and Mike Cheney led two post-seminar classes just for DSBK students.