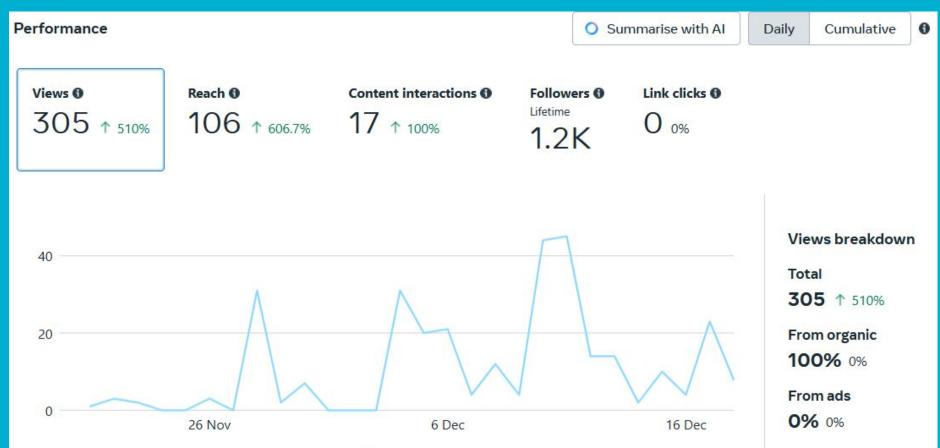

### **Facebook Traffic (last 28 days)**

### Instagram Traffic (last 28 days)

|                                    |         |                            |                                | ⊮ 37%≗            |
|------------------------------------|---------|----------------------------|--------------------------------|-------------------|
|                                    | l insig | hts                        |                                |                   |
|                                    |         |                            |                                |                   |
| Summer's so h                      |         | e got 2nd-<br>• Duration ( |                                | ns! 🔥             |
| ►<br>212                           | ♥<br>11 |                            | <b>7</b><br>2                  | 0                 |
| 212                                |         |                            | 2                              | 0                 |
|                                    |         |                            |                                |                   |
| Overview (                         | i)      |                            |                                |                   |
| Accounts reac                      | hed     |                            |                                | 137               |
| Reels interaction                  | ons     |                            |                                | 14                |
| Profile activity                   |         |                            |                                |                   |
|                                    |         |                            |                                |                   |
| Reach 🛈                            |         |                            |                                |                   |
|                                    |         |                            |                                |                   |
|                                    |         | 107-                       |                                |                   |
|                                    | Acco    | <b>137</b><br>unts reach   | ed                             |                   |
|                                    |         |                            |                                |                   |
| <b>48.2</b><br>Follower            | 2%      |                            | ed<br><b>51.8%</b><br>• Non-fo | lowers            |
|                                    | 2%      |                            | 51.8%                          | lowers            |
| Follower                           | 2%      |                            | 51.8%                          | lowers<br>212     |
| Follower                           | 2%      |                            | 51.8%                          | 212               |
| Follower<br>Plays<br>Initial plays | 2%      |                            | 51.8%                          | <b>212</b><br>155 |
| Follower                           | 2%      |                            | 51.8%                          | 212               |
| Follower<br>Plays<br>Initial plays | 2%      |                            | <b>51.8%</b><br>●Non-fo        | <b>212</b><br>155 |