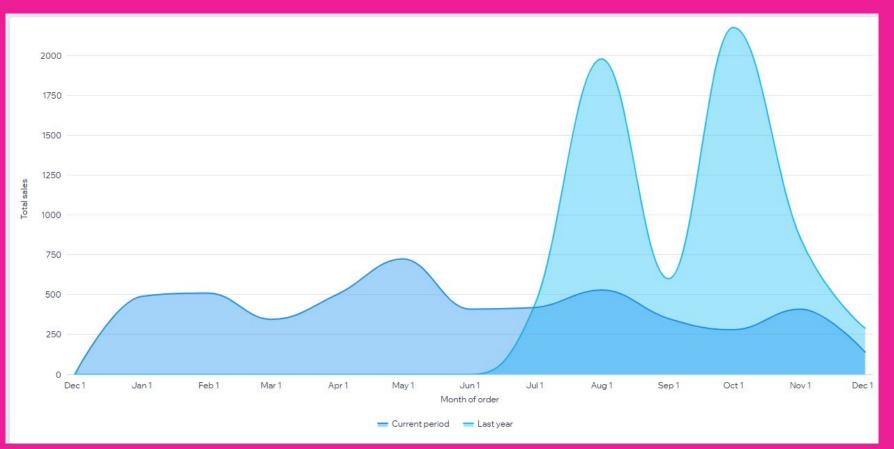

As 2025 arrives, the best support we can receive from our aikidoka is a solid commitment to regular practice! A critical mass on the mats helps attract and retain new students.

Attendance totaled **881** in 2022 and **1,261** in 2023 and **1,229** in 2024. Grant-funded events clearly helped the dojo grow by almost 40% in 2023, while 2024 participation dipped slightly by 2.6%.

#### Class Registrations & Memberships 2023 & 2024