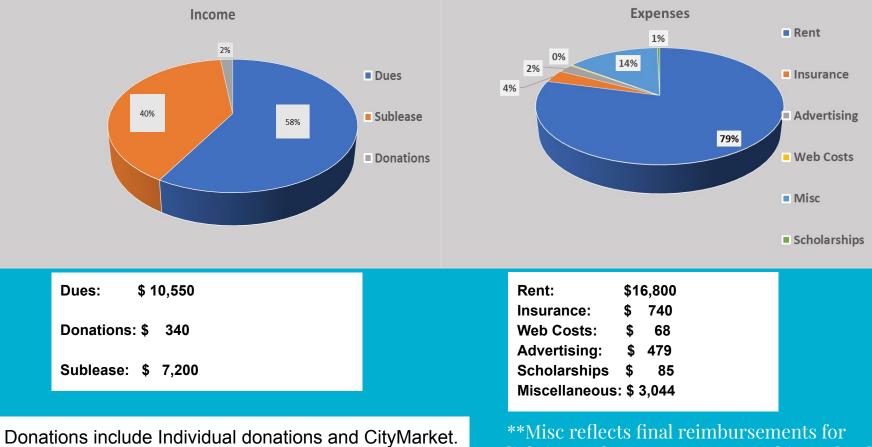

## **Financial Report**

DSBK narrowly skirted deficit spending across 2024. It mostly balanced monthly income and expenses, thanks in large part to its sublease partner, Threshold Training.

Attaining and sustaining strong numbers in classes across 2025 will help the dojo weather a projected rise in rent without shortchanging rich learning opportunities.

**Current Balances** Checking: \$8,701.34 Emergency Fund: \$2,502.63 Scholarship Fund: \$ 225.23 Paypal balance: \$ 477.65

Total: \$11,906.85 \*as of 12/11/2024

#### January 1 – December 11, 2024

\*\*Misc reflects final reimbursements for lighting and 2023 grant partnerships offset by grant funds November Stats 13 people paid dues totalling \$766 Threshold Personal Training Durango (AJ's sublease): \$600 Rent: -\$1400 NET (November): -\$34