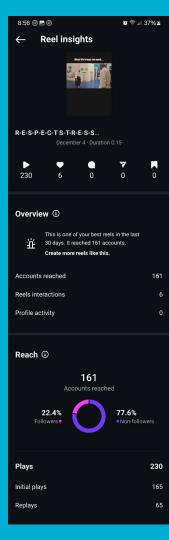

### Instagram Traffic (last 28 days)

|                                    |         |                            |                                | ⊮ 37%≗            |
|------------------------------------|---------|----------------------------|--------------------------------|-------------------|
|                                    | l insig | hts                        |                                |                   |
|                                    |         |                            |                                |                   |
| Summer's so h                      |         | e got 2nd-<br>• Duration ( |                                | ns! 🔥             |
| ►<br>212                           | ♥<br>11 |                            | <b>7</b><br>2                  | 0                 |
| 212                                |         |                            | 2                              | 0                 |
|                                    |         |                            |                                |                   |
| Overview (                         | i)      |                            |                                |                   |
| Accounts reac                      | hed     |                            |                                | 137               |
| Reels interaction                  | ons     |                            |                                | 14                |
| Profile activity                   |         |                            |                                |                   |
|                                    |         |                            |                                |                   |
| Reach 🛈                            |         |                            |                                |                   |
|                                    |         |                            |                                |                   |
|                                    |         | 107-                       |                                |                   |
|                                    | Acco    | <b>137</b><br>unts reach   | ed                             |                   |
|                                    |         |                            |                                |                   |
| <b>48.2</b><br>Follower            | 2%      |                            | ed<br><b>51.8%</b><br>• Non-fo | lowers            |
|                                    | 2%      |                            | 51.8%                          | lowers            |
| Follower                           | 2%      |                            | 51.8%                          | lowers<br>212     |
| Follower                           | 2%      |                            | 51.8%                          | 212               |
| Follower<br>Plays<br>Initial plays | 2%      |                            | 51.8%                          | <b>212</b><br>155 |
| Follower                           | 2%      |                            | 51.8%                          | 212               |
| Follower<br>Plays<br>Initial plays | 2%      |                            | <b>51.8%</b><br>●Non-fo        | <b>212</b><br>155 |